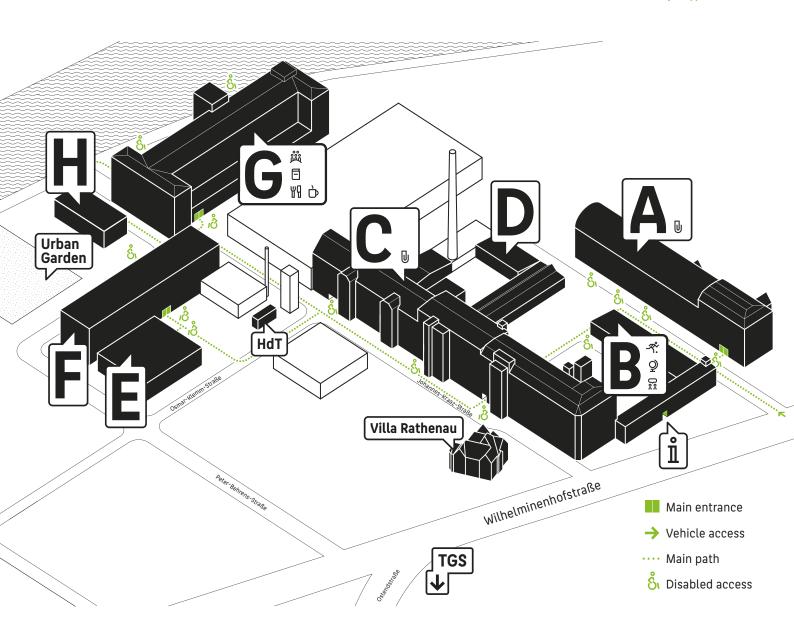

## Map of the Wilhelminenhof Campus

Wilhelminenhofstraße 75 A 12459 Berlin

**University of Applied Sciences** 

information (Building B)

Emergency Entrance

Protection from racial attacks

Building A FB 5
Dean's Office Faculty 5
Workshops & laboratories

Building B Central Student Union (AStA) Faculty Student Council Halls 1–4

-4°. Sports (Hall 4)

Centre for Student Advisory & Career Services (ZSC)

② International Office

Building C FB 1+2+4

Dean's Office
Faculties 1, 2, 4
Seminar rooms & offices
Workshops & laboratories
Computer Museum

Building D FB 2 Workshops & laboratories Halls 5–7

Building E & F FB 1+2 Workshops & laboratories Building G FB 1

₩ Lecture theatres

☐ Library

YII Canteen (Mensa)

Ď Coffee bar

Building H

Centre for Research and Professional Development in Culture and Information Technology (FKI) Seminar rooms & offices Urban Garden

HdT (House of Transformation)

Villa Rathenau

TGS FB 4 (Spreeknie Technology and Start-up Centre) Foreign Languages Centre Information Technology Centre Ostendstraße 25